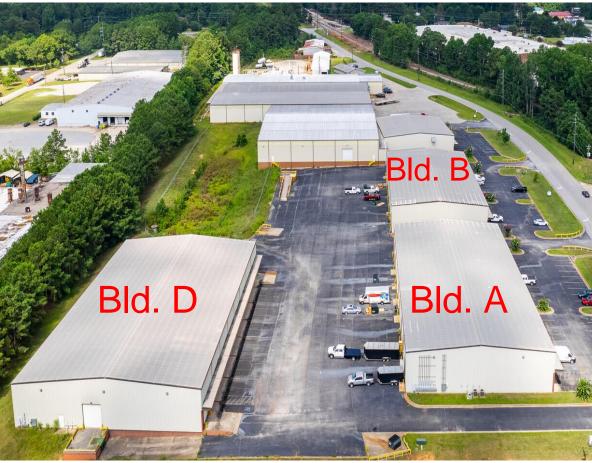

## THE SPACE

| 1516 Kalamazoo Drive, Griffin GA |
|----------------------------------|
| 1.26 Acres (14,100 SF)           |
| Spalding                         |
| 2,684 RSF                        |
| \$12.25/SF NNN                   |
| \$1.58/SF                        |
| Flex /Warehouse + Office Spaces  |
|                                  |