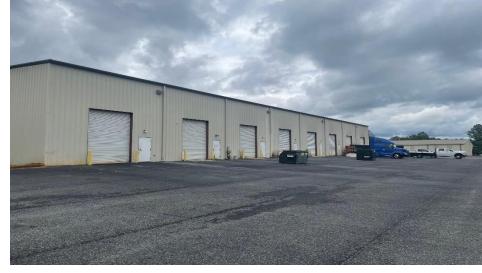

#### FOR LEASE | 2,684 SF 100% HVAC Flex / Warehouse Space

1516 Kalamazoo Drive, Griffin GA 30224

## THE SPACE

| 1516 Kalamazoo Drive, Griffin GA |
|----------------------------------|
| 1.26 Acres (14,100 SF)           |
| Spalding                         |
| 2,684 RSF                        |
| \$12.25/SF NNN                   |
| \$1.58/SF                        |
| Flex /Warehouse + Office Spaces  |
|                                  |