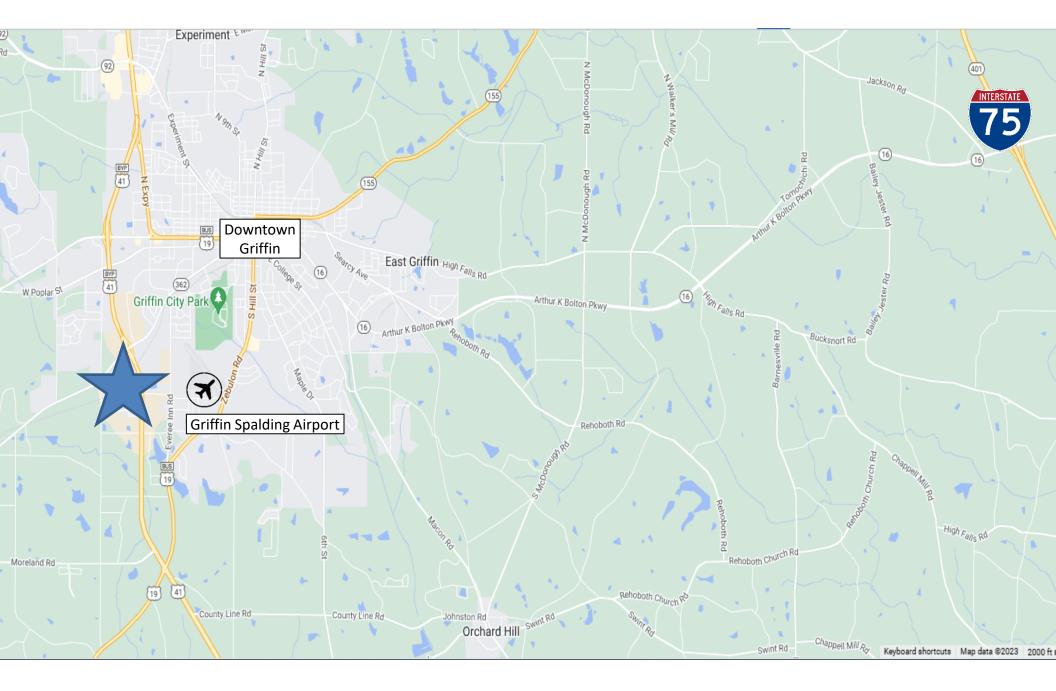

# HIGHLIGHTS

- 100% HVAC
- Located 1 Mile from Griffin Spalding Airport
- 10 Miles from I-75
- Located 200 Feet off Highway 19 & 41 in Griffin GA

JOEL & GRANOT COMMERCIAL REAL ESTATE

Bill Ward

Partner 404.869.2655 bill@joelandgranot.com

### Мар